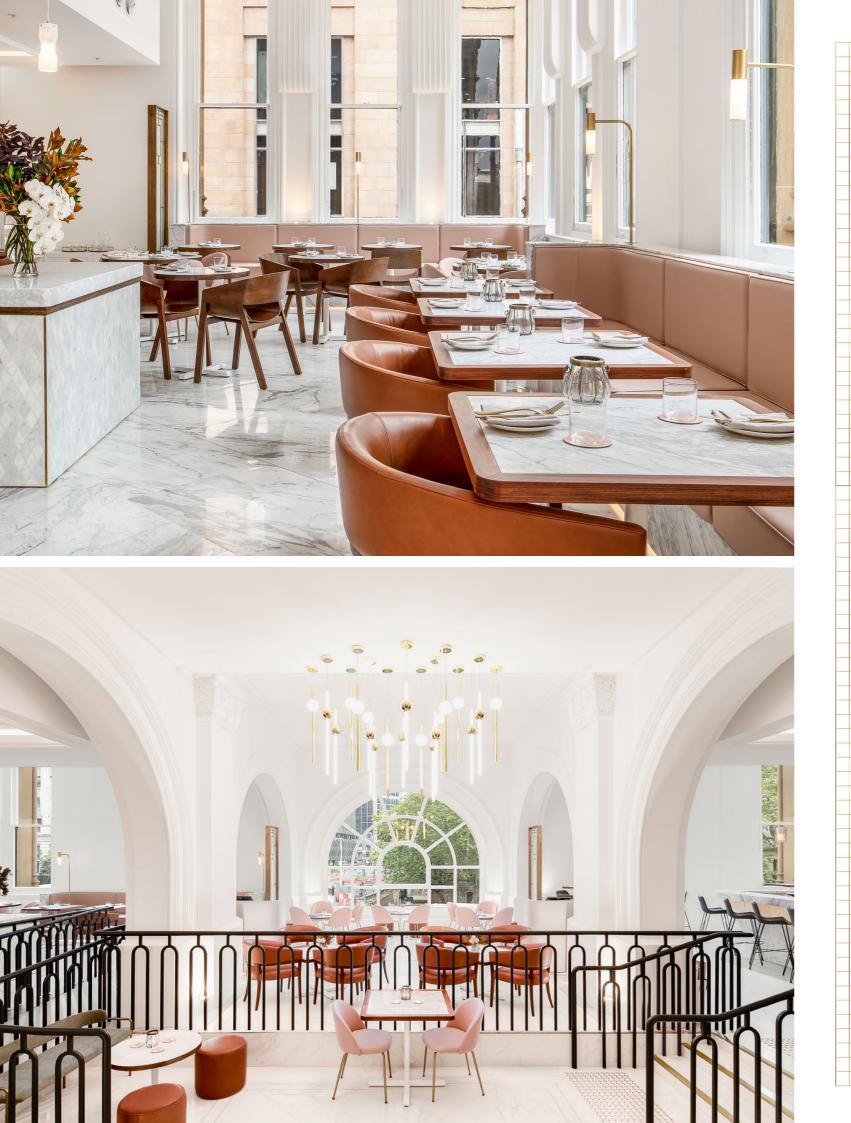

## Make it Reign

Located on level one of the iconic Queen Victoria Building, Reign is Sydney's premium Champagne Parlour & Bar.

Set amongst lush marble, brass and soft musk tones, and framed by a Romanesque arch window overlooking Town Hall, this is where Sydney's monarchy comes out to play.

## The Space

Reign offers two spaces to accommodate events up to 140 guests when combined.