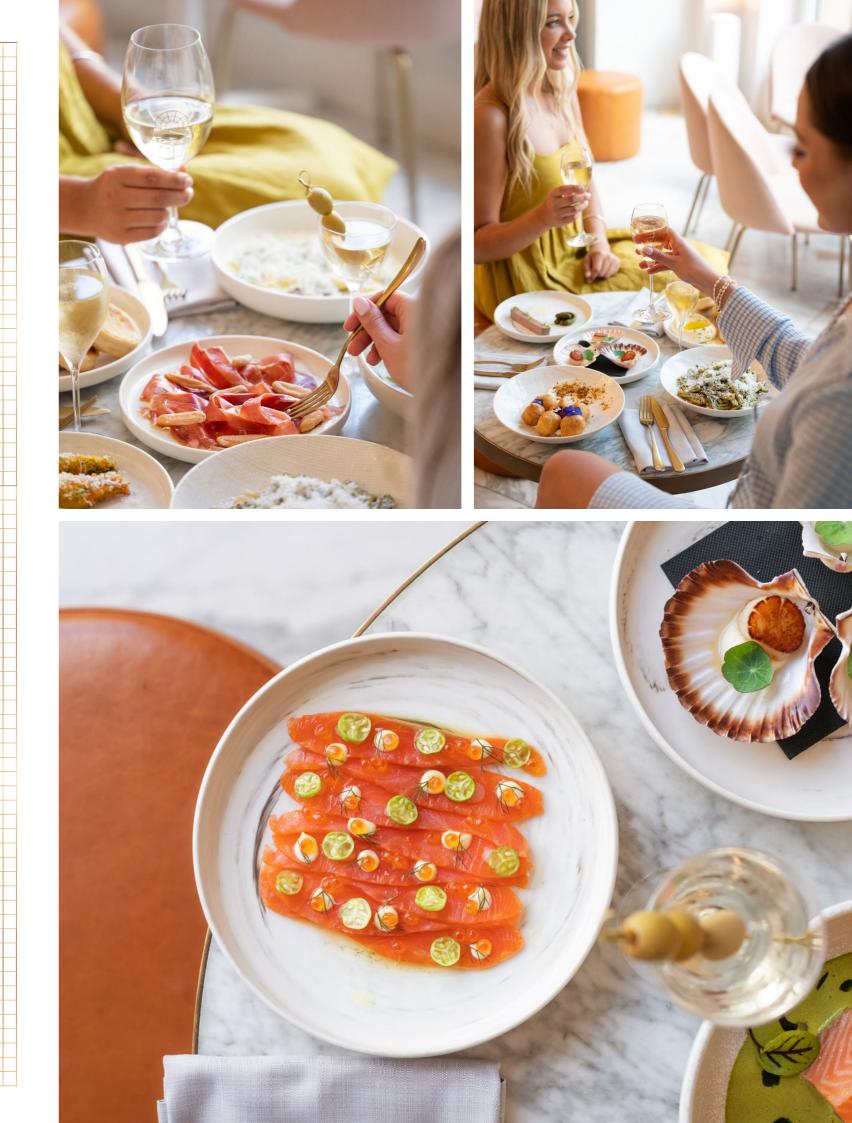

## Food Philosophy

Reign's eclectic modern Australian menu features light share plates designed to hero the champagnes and curated beverages on offers.

#### COLD CANAPÉS

Sweet potato hummus, sesame, crispy onions, sourdough crostini v, gf, df Pickled beetroots, hazelnut yogurt, date molasses, spiced pistachio v Sweet melon, prosciutto, black pepper, basil oil df, gf Chicken liver parfait, raisin purée, port jelly Smoked salmon rillette, endive, chive White scallop ceviche, lime, coriander, finger lime, tobiko df, gf Beef tartare, crostini, chives df

#### HOT CANAPÉS

Crispy potato 'Anna', pea, pinenut, kaffir lime, parmesan v Mushroom and truffle arancini, aioli v Marinated chicken thigh, tonkasu sauce df, gf Teriyaki salmon skewer, pickled ginger df, gf Pan seared scallop, corn puree, nduja, salmon caviar, angel hair chili Roasted sugarloaf, lemon jam, macadamia v, vg, gf