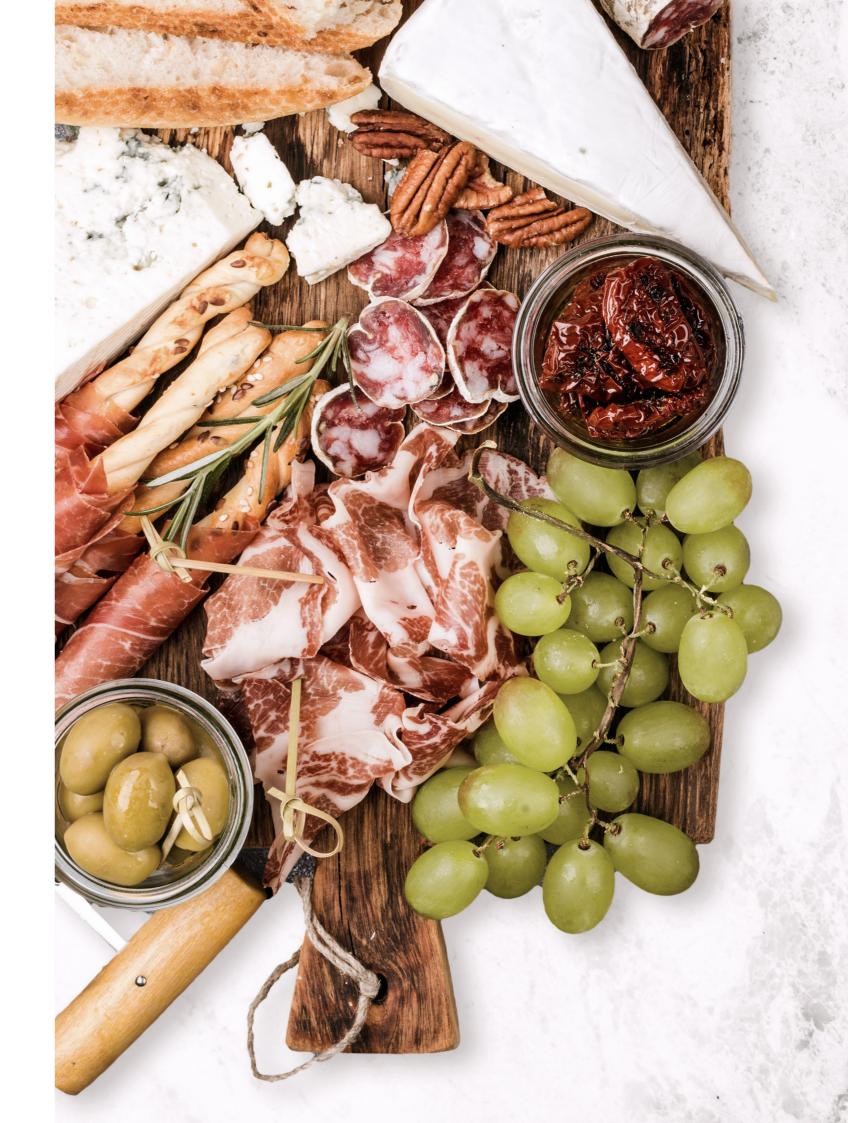

## Grazing Station Menu

### Charcuterie Station \$30 per person

Prosciutto, finocchiona salami, bresaola, mustard, pickles & mixed olives, grissini & bread